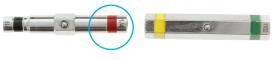

## **7-IN-1 NUT DRIVER**

5

The 7-in-1 Nut Driver provides seven tools in one small, lightweight design. Featuring an ergonomic handle to provide a comfortable grip and high torsion.

- Includes: 1/4", 3/16", 3/8", 7/16",5/6", 11/32", 9/16"
- · Durable chrome plated finish
- · Large size colour bands for easy identification

Durable chromeplated finish

0

Large size colour bands for easy identification

| Description           | Part # |
|-----------------------|--------|
| 7-in-1 Nut Driver Set | 35-919 |

P-6042 (4-21) ©2021 IDEAL INDUSTRIES, INC.