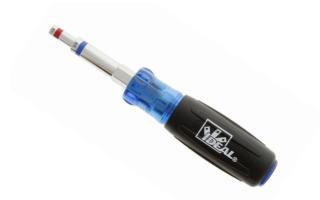

## **7-IN-1 NUT DRVER** LIGHTWEIGHT | ERGONOMIC HANDLE

The 7-in-1 Nut Driver provides seven tools in one small, lightweight design. Featuring an ergonomic handle to provide a comfortable grip and high torsion.

## **7-IN-1 NUT DRIVER**

5

The 7-in-1 Nut Driver provides seven tools in one small, lightweight design. Featuring an ergonomic handle to provide a comfortable grip and high torsion.

- Includes: 1/4", 3/16", 3/8", 7/16",5/6", 11/32", 9/16"
- · Durable chrome plated finish
- · Large size colour bands for easy identification