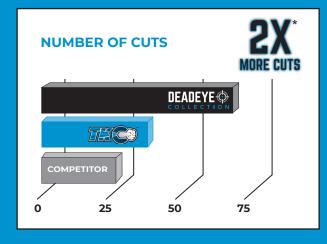

### TAKE PRIDE IN YOUR WORK

DEADEYE™ Carbide-Tipped Hole Cutters feature our most advanced design allowing for multiple continuous cuts in aggressive materials without overheating.

When tested in heavy gauge stainless steel, DEADEYE<sup>TM</sup>
Carbide-Tipped Hole Cutters work faster and remain cooler preventing discoloration caused by overheating the metal.