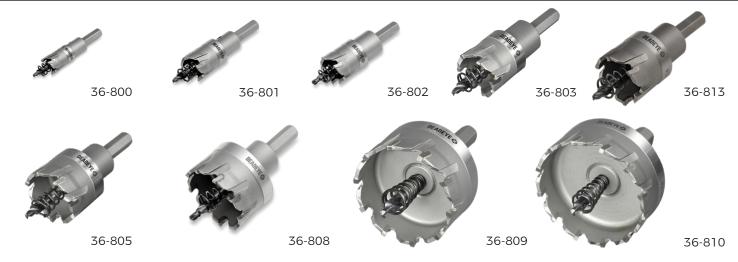

For high quality and a professional end result, choose DEADEYE™ Carbide-Tipped Hole Cutters..

| HOLE DIAMETER                                                         | APPLICATION DIAM. | PART#  |
|-----------------------------------------------------------------------|-------------------|--------|
| 3/4"                                                                  | -                 | 36-800 |
| 7/8"                                                                  | 1/2"              | 36-801 |
| 1"                                                                    | -                 | 36-802 |
| 1-1/8"                                                                | 3/4"              | 36-803 |
| 1-7/32"                                                               | -                 | 36-813 |
| 1-3/8"                                                                | 1"                | 36-805 |
| 1-3/4"                                                                | 1-1/4"            | 36-808 |
| 2"                                                                    | 1-1/2"            | 36-809 |
| 2-1/2"                                                                | 2"                | 36-810 |
| 8-Piece Kit (7/8", 1-1/8", 1-3/8", 1-3/4", 2", 2-1/2", 2X pilot bits) |                   | 36-814 |
| 4-Piece Kit (7/8", 1-1/8", 1-3/8", pilot bit)                         |                   | 36-811 |
| Replacement Pilot Drill                                               |                   | 36-812 |

36-811 36-814