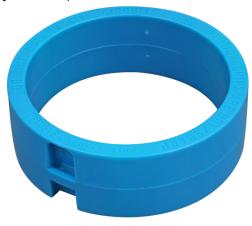

## **MAGNETIC CHIP** COLLECTOR

| DESCRIPTION                      | PART # |
|----------------------------------|--------|
| DEADEYE™ Magnetic Chip Collector | 36-815 |

The DEADEYE™ Magnetic Chip Collector securely attaches to magnetic surfaces and collects metal chips while cutting.

- · Works with up to 2-1/2" diameter cutters
- · Minimal profile provides improved visibility and access to workspace
- · Integrated keychain loop

Protects exposed wires, cables and equipment from hot, sharp metal