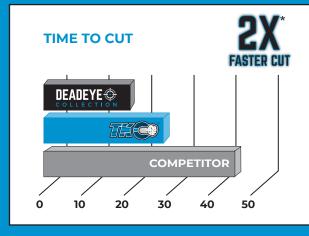

### TAKE PRIDE IN YOUR WORK

DEADEYE™ Carbide-Tipped Hole Cutters feature our most advanced design allowing for multiple continuous cuts in aggressive materials without overheating.

When tested in heavy gauge stainless steel, DEADEYE<sup>TM</sup>
Carbide-Tipped Hole Cutters work faster and remain cooler preventing discoloration caused by overheating the metal.