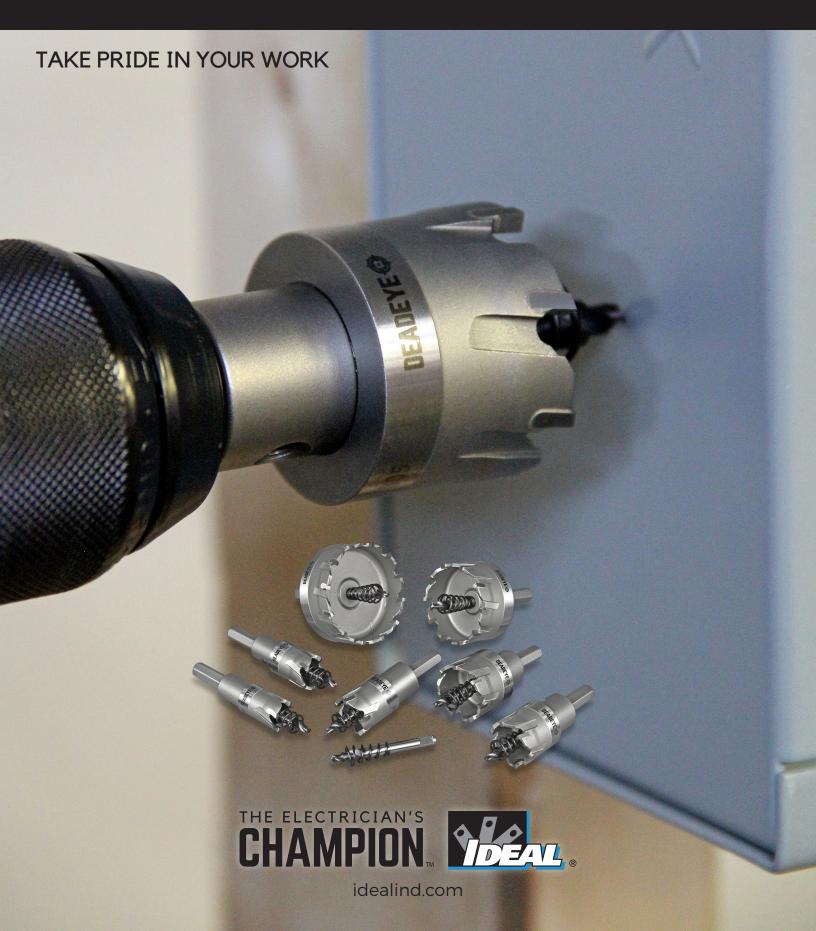

## CARBIDE-TIPPED HOLE CUTTERS

IDEAL Electrical's DEADEYE™ Collection delivers the highest quality power cutting tools on the market. We take pride in creating innovative, accurate and long-lasting products so you can take pride in your work.

DEADEYE™ Carbide-Tipped Hole Cutters offer the best cost-per-cut advantage and premium features making cutting through the toughest metals simple, fast and efficient.

### TAKE PRIDE IN YOUR WORK

DEADEYE™ Carbide-Tipped Hole Cutters feature our most advanced design allowing for multiple continuous cuts in aggressive materials without overheating.

When tested in heavy gauge stainless steel, DEADEYE<sup>TM</sup>
Carbide-Tipped Hole Cutters work faster and remain cooler preventing discoloration caused by overheating the metal.

For high quality and a professional end result, choose DEADEYE™ Carbide-Tipped Hole Cutters..

| HOLE DIAMETER                                                         | APPLICATION DIAM. | PART#  |
|-----------------------------------------------------------------------|-------------------|--------|
| 3/4"                                                                  | -                 | 36-800 |
| 7/8"                                                                  | 1/2"              | 36-801 |
| 1"                                                                    | -                 | 36-802 |
| 1-1/8"                                                                | 3/4"              | 36-803 |
| 1-7/32"                                                               | -                 | 36-813 |
| 1-3/8"                                                                | 1"                | 36-805 |
| 1-3/4"                                                                | 1-1/4"            | 36-808 |
| 2"                                                                    | 1-1/2"            | 36-809 |
| 2-1/2"                                                                | 2"                | 36-810 |
| 8-Piece Kit (7/8", 1-1/8", 1-3/8", 1-3/4", 2", 2-1/2", 2X pilot bits) |                   | 36-814 |
| 4-Piece Kit (7/8", 1-1/8", 1-3/8", pilot bit)                         |                   | 36-811 |
| Replacement Pilot Drill                                               |                   | 36-812 |