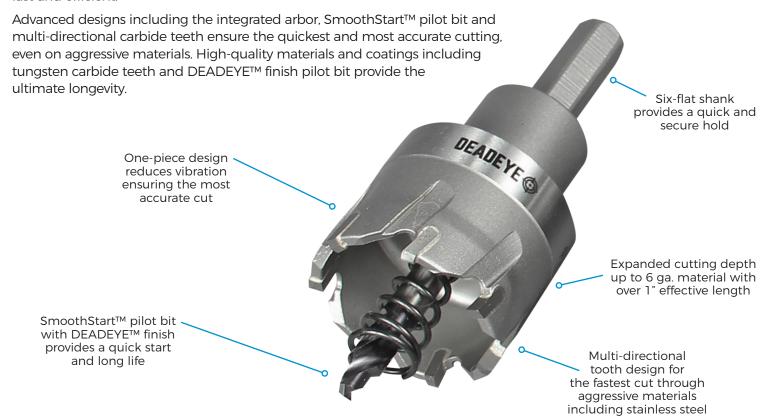

DEADEYE™ Carbide-Tipped Hole Cutters offer the best cost-per-cut advantage and premium features making cutting through the toughest metals simple, fast and efficient.

### TAKE PRIDE IN YOUR WORK

DEADEYE™ Carbide-Tipped Hole Cutters feature our most advanced design allowing for multiple continuous cuts in aggressive materials without overheating.

When tested in heavy gauge stainless steel, DEADEYE<sup>TM</sup>
Carbide-Tipped Hole Cutters work faster and remain cooler preventing discoloration caused by overheating the metal.