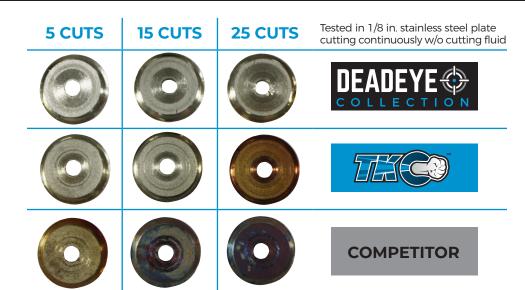

### TAKE PRIDE IN YOUR WORK

DEADEYE™ Carbide-Tipped Hole Cutters feature our most advanced design allowing for multiple continuous cuts in aggressive materials without overheating.

When tested in heavy gauge stainless steel, DEADEYE<sup>TM</sup>
Carbide-Tipped Hole Cutters work faster and remain cooler preventing discoloration caused by overheating the metal.