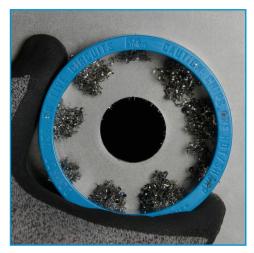

## **MAGNETIC CHIP** COLLECTOR

| DESCRIPTION                      | PART # |
|----------------------------------|--------|
| DEADEYE™ Magnetic Chip Collector | 36-815 |

The DEADEYE™ Magnetic Chip Collector securely attaches to magnetic surfaces and collects metal chips while cutting.

- · Works with up to 2-1/2" diameter cutters
- · Minimal profile provides improved visibility and access to workspace
- · Integrated keychain loop

Protects exposed wires, cables and equipment from hot, sharp metal