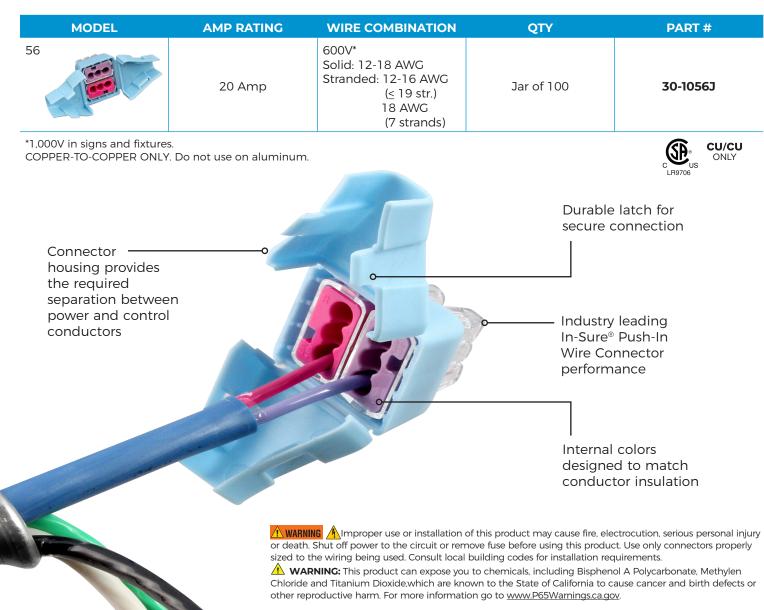

## STRIP. PUSH. CLOSE.

In-Sure® MC-PCS wire connectors are used to splice the control and signal conductor pairs in MC-PCS cable. The outer sheath provides the required separation between power and control conductors inside of the electrical box or enclosure per 2020 NEC article 725.136.

Listed as a PRESSURE-TYPE wire connector for use on the below solid and/or stranded Cu/Cu wire combinations. Consult IDEAL for a complete table of all CSA certified wire combinations.

P-6065 (05-22) ©2022 IDEAL INDUSTRIES, INC.