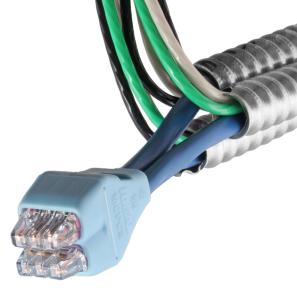

## STRIP. PUSH. CLOSE.

In-Sure® MC-PCS wire connectors are used to splice the control and signal conductor pairs in MC-PCS cable. The outer sheath provides the required separation between power and control conductors inside of the electrical box or enclosure per 2020 NEC article 725.136.