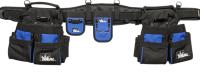

#### Tool Belt Bundle w/Suspenders Includes:

• Tool Belt (37-074)

- Two Tool Pouches (37-077)
- Drill Holder (37-073)
- Hammer Holder (37-076)
- Suspenders (37-075)

#### Tool Belt Bundle Includes:

- Tool Belt (37-074)
- Two Tool Pouches (37-077)
- Drill Holder (37-073)
- Hammer Holder (37-076)