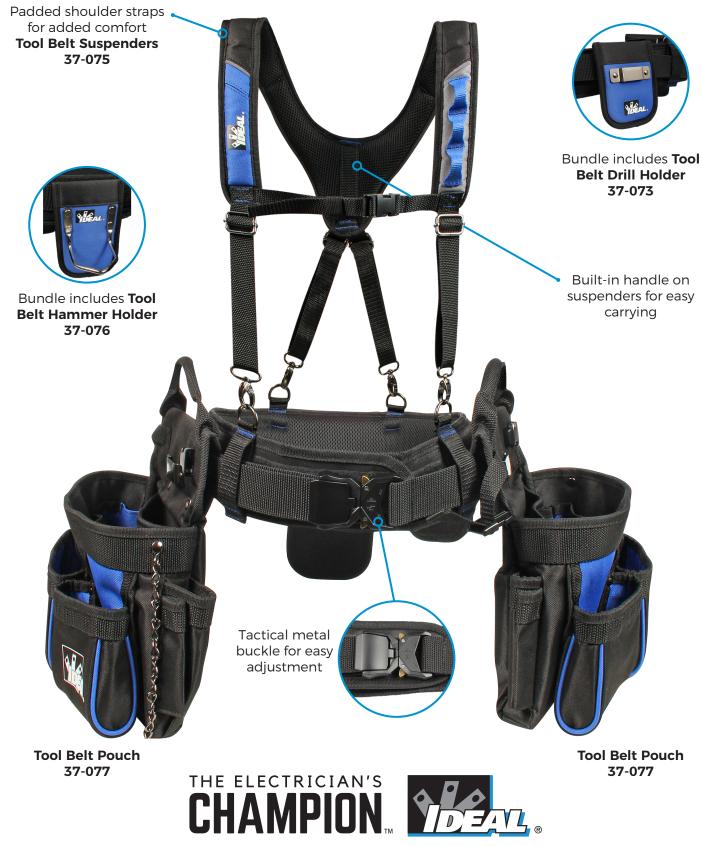

#### Tool Belt Bundle w/Suspenders Includes:

• Tool Belt (37-074)

- Two Tool Pouches (37-077)
- Drill Holder (37-073)
- Hammer Holder (37-076)
- Suspenders (37-075)

#### **Tool Belt**

- Padded belt for extra comfort
- Adjustable up to 42"
- Tactical metal buckle for easy adjustment
- Four durable d-rings for suspender attachment

#### **Tool Belt Drill Holder**

· Durable metal drill clip

• Fits up to 1-1/2" wide belt

#### Tool Belt Suspenders

- Padded shoulder straps for added comfort
- Durable metal attachment clips
- Adjustable length

#### 37-076 Tool Belt Hammer Holder

## Durable metal hammer holder

Fits up to 1-1/2" wide belt

# **Electrician Tool Belt Pouch**

- · Tape measure clip
- Tape chain
- Five storage pockets

|        |                               | Tool Belt Bundle with Suspenders | Tool Belt Bundle |
|--------|-------------------------------|----------------------------------|------------------|
| PART # | DESCRIPTION                   | 37-070                           | 37-071           |
| 37-072 | Tool Belt Cell Phone Holder   |                                  |                  |
| 37-073 | Tool Belt Drill Holder        | <ul> <li>✓</li> </ul>            | <b>V</b>         |
| 37-074 | Tool Belt                     | <ul> <li>✓</li> </ul>            | <b>V</b>         |
| 37-075 | Tool Belt Suspenders          | <ul> <li>✓</li> </ul>            |                  |
| 37-076 | Tool Belt Hammer Holder       | <ul> <li>✓</li> </ul>            | <b>V</b>         |
| 37-077 | Electrician's Tool Belt Pouch | ✔ (x2)                           | ✔ (x2)           |