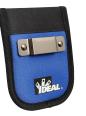

#### **Tool Belt Drill Holder**

· Durable metal drill clip

• Fits up to 1-1/2" wide belt