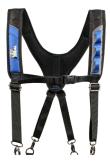

# 37-075

#### Tool Belt Suspenders

- Padded shoulder straps for added comfort
- Durable metal attachment clips
- Adjustable length