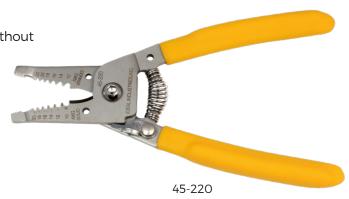

#### **Stainless Steel Wire Stripper (Straight Handle)**

- Form-ground, knife-type blades for accurate, easy stripping without nicking conductors
- · Laser-etched wire gauge for easy-to-read visibility
- · Spring-loaded automatic opening
- · Tough steel construction
- · Strips 10-18 AWG solid, 12-20 AWG stranded

| DESCRIPTION                                     | PART#  |
|-------------------------------------------------|--------|
| Stainless Steel Wire Stripper (Straight Handle) | 45-220 |
| Stainless Steel Wire Stripper (Curved Handle)   | 45-221 |
| Stainless Steel Wire Stripper (Dual NM)         | 45-222 |