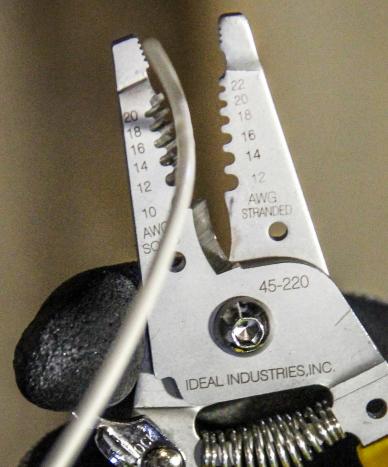

#### **Stainless Steel Wire Stripper (Straight Handle)**

- Form-ground, knife-type blades for accurate, easy stripping without nicking conductors
- · Laser-etched wire gauge for easy-to-read visibility
- · Spring-loaded automatic opening
- · Tough steel construction
- · Strips 10-18 AWG solid, 12-20 AWG stranded

| DESCRIPTION                                     | PART#  |
|-------------------------------------------------|--------|
| Stainless Steel Wire Stripper (Straight Handle) | 45-220 |
| Stainless Steel Wire Stripper (Curved Handle)   | 45-221 |
| Stainless Steel Wire Stripper (Dual NM)         | 45-222 |