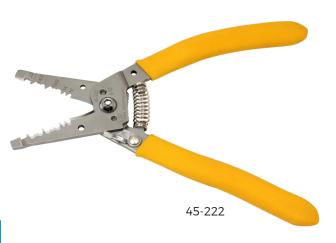

#### **Stainless Steel Wire Stripper (Dual NM)**

- · 6/32 and 8/32 self-chasing screw-cutting holes
- · Ergonomic design for maximum comfort
- · Curved handles help reduce wrist fatigue
- · Textured sleeves with extra cushioning for added comfort
- · Strips 12-2 and 14-2 AWG solid

| DESCRIPTION                                     | PART#  |
|-------------------------------------------------|--------|
| Stainless Steel Wire Stripper (Straight Handle) | 45-220 |
| Stainless Steel Wire Stripper (Curved Handle)   | 45-221 |
| Stainless Steel Wire Stripper (Dual NM)         | 45-222 |