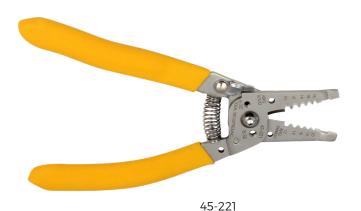

#### **Stainless Steel Wire Stripper (Curved Handle)**

- $\cdot$  6/32 and 8/32 self-chasing screw-cutting holes
- · Ergonomic design for maximum comfort
- · Curved handles help reduce wrist fatigue
- Textured sleeves with extra cushioning for added comfort
- Strips 8-16 AWG solid, 10-18 AWG stranded

| DESCRIPTION                                     | PART#  |
|-------------------------------------------------|--------|
| Stainless Steel Wire Stripper (Straight Handle) | 45-220 |
| Stainless Steel Wire Stripper (Curved Handle)   | 45-221 |
| Stainless Steel Wire Stripper (Dual NM)         | 45-222 |