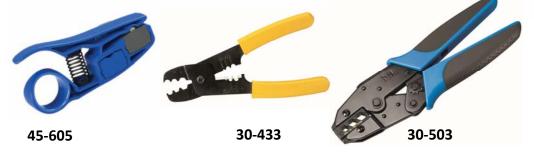

## **RG-6 Quad F Crimp Connector**

Traditional style hex crimp connector for indoor video applications. Cable specific sizing for a secure crimp to RG-6 Quad coax cables.

- Single piece design with nickel plated brass crimp sleeve
- Requires a hex crimping tool with a .350" crimp nest
- · Designed for indoor applications
- 1GHZ,  $75\Omega$  rated for use in basic video applications
- 7/16" hex nut
- Fits cables with .275" .305" jacket diameter
- Fits cables with .175" .183" dielectric diameter
- Requires industry standard ¼" x ¼" cable preparation
- Recommended IDEAL cable prep tool: 45-605
- Requires industry standard .350" hex crimp tool
- Recommended IDEAL crimp tools: 30-503, 30-433