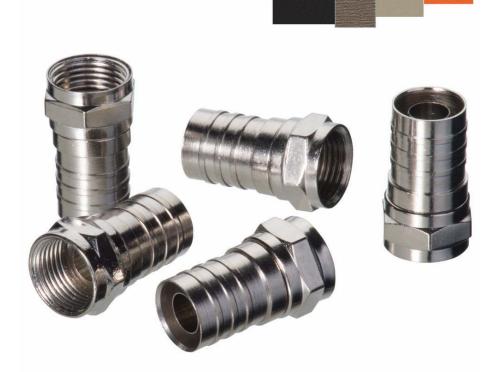

## **RG-6 Quad F Crimp Connector**

Traditional style hex crimp connector for indoor video applications. Cable specific sizing for a secure crimp to RG-6 Quad coax cables.

- Single piece design with nickel plated brass crimp sleeve
- Requires a hex crimping tool with a .350" crimp nest
- · Designed for indoor applications
- 1GHZ,  $75\Omega$  rated for use in basic video applications
- 7/16" hex nut
- Fits cables with .275" .305" jacket diameter
- Fits cables with .175" .183" dielectric diameter
- Requires industry standard ¼" x ¼" cable preparation
- Recommended IDEAL cable prep tool: 45-605
- Requires industry standard .350" hex crimp tool
- Recommended IDEAL crimp tools: 30-503, 30-433