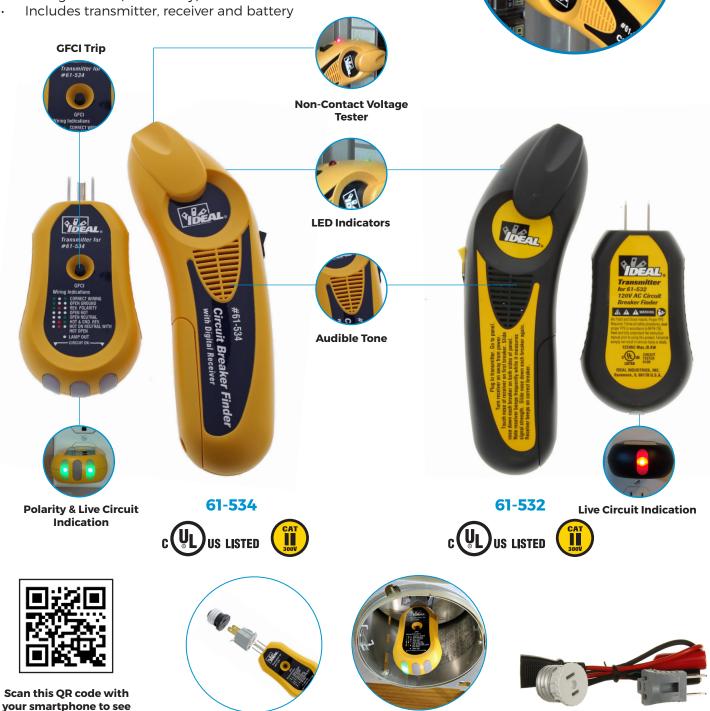

## **CIRCUIT BREAKER FINDERS**

**AUTOMATICALLY FINDS BREAKERS AND FUSES** ON 120V AC CIRCUITS

cULus 1436 Listed

a video to learn more

about the tester.

- Transmitter Triple Function Signal Transmitter, Receptacle Tester & GFCI Trip Test (61-534 only)
- Receiver Dual Function Breaker Finder and Non-Contact Voltage Tester (61-534 only)

## CIRCUIT BREAKER FINDERS

61-554
Transmitter
Triple Function - Signal
Transmitter, Receptacle Tester &
GFCI Trip Test

**61-534**Receiver
Dual Function Breaker Finder and
Non-Contact Voltage Tester

**61-532** Transmitter