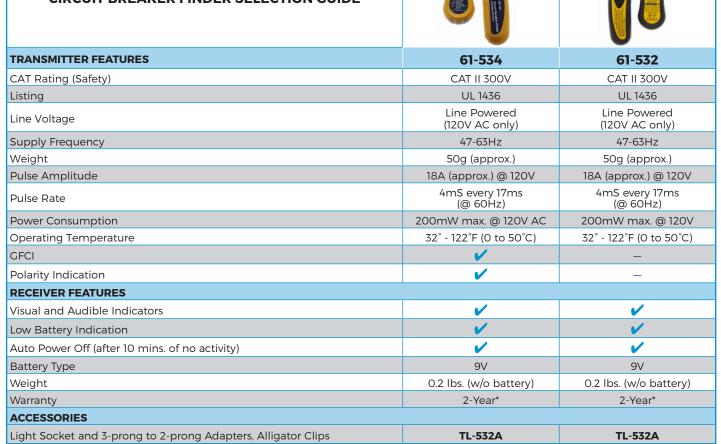

## **CIRCUIT BREAKER FINDER SELECTION GUIDE**

IDEAL INDUSTRIES, INC. 1800 S. Prairie Drive, Sycamore, IL 60178, USA / 815-895-5181 • 800-435-0705 in USA

International offices:
Australia · Canada · China · India · Mexico · UK
For complete sales office contact information, visit us at: