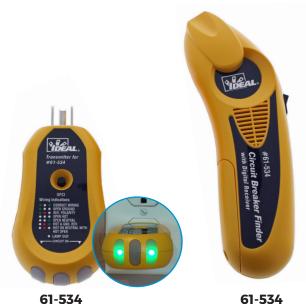

## **CIRCUIT BREAKER FINDERS**

**AUTOMATICALLY FINDS BREAKERS AND FUSES** ON 120V AC CIRCUITS

cULus 1436 Listed

a video to learn more

about the tester.

- Transmitter Triple Function Signal Transmitter, Receptacle Tester & GFCI Trip Test (61-534 only)
- Receiver Dual Function Breaker Finder and Non-Contact Voltage Tester (61-534 only)

## CIRCUIT BREAKER FINDERS

61-554
Transmitter
Triple Function - Signal
Transmitter, Receptacle Tester &
GFCI Trip Test

**61-534**Receiver
Dual Function Breaker Finder and
Non-Contact Voltage Tester

**61-532** Transmitter