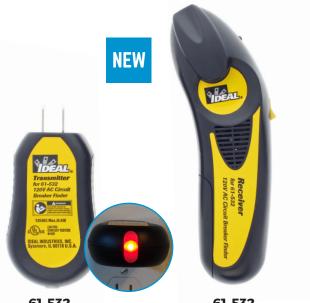

## **CIRCUIT BREAKER FINDERS**

**AUTOMATICALLY FINDS BREAKERS AND FUSES** ON 120V AC CIRCUITS

cULus 1436 Listed

a video to learn more

about the tester.

- Transmitter Triple Function Signal Transmitter, Receptacle Tester & GFCI Trip Test (61-534 only)
- Receiver Dual Function Breaker Finder and Non-Contact Voltage Tester (61-534 only)

## CIRCUIT BREAKER FINDERS

61-554
Transmitter
Triple Function - Signal
Transmitter, Receptacle Tester &
GFCI Trip Test

**61-534**Receiver
Dual Function Breaker Finder and
Non-Contact Voltage Tester

**61-532** Transmitter