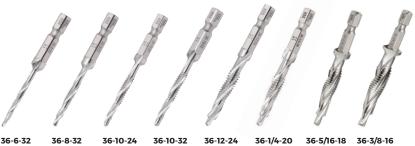

dened tapping edges with 1/4" hex shank that makes it compatible not only with cordless drills but also impact drivers.

With the incorporated SmoothStart™ tip these drill taps start cutting faster and smoother providing the cleanest cut while minimizing thread damage extending the life of the bit.

While traditional drill taps have a single or double flute design, IDEAL® Drill taps come with 3-flute design providing faster chip removal and minimizing binding while drilling. The deburring cutting edge provides a clean hole and prevents over drilling.

Rated for drilling and tapping up to 10 gauge mild steel, aluminum, copper, brass and even plastic. When it comes to quality, performance and durability, IDEAL® is the professional's choice for drill tap needs.

## **Individual Drill Taps**



### **Kits**

- 8-Piece & 4-Piece Kits available
- Rugged, durable molded plastic case



| Description                                                                               | Part No. |
|-------------------------------------------------------------------------------------------|----------|
| 8-Piece Drill Tap Kit - Includes: 6-32, 8-32 (2), 10-24, 10-32, 12-24 and 1/4-20 (2) bits | 36-600   |
| 4-Piece Drill Tap Kit - Includes: 6-32, 8-32, 10-32 and 1/4-20 bits                       | 36-601   |

### For optimal performance:

- Recommended RPM range is 300 to 1500 RPM
- Use in Cordless Power Drills and Impact Drivers
- Use Cutting Oil to extend life of drill tap

### A WARNING Electrical and eye injury hazard.

Contact with live voltage may cause injury or death. Do not use on o