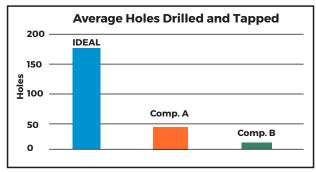

# **Longest Lasting Drill Tap**

Based on testing 1/4-20 drill tap in 10 AWG Mild Steel