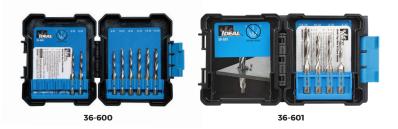

### **Kits**

- 8-Piece & 4-Piece Kits available
- Rugged, durable molded plastic case

| Description                                                                               | Part No. |
|-------------------------------------------------------------------------------------------|----------|
| 8-Piece Drill Tap Kit - Includes: 6-32, 8-32 (2), 10-24, 10-32, 12-24 and 1/4-20 (2) bits | 36-600   |
| 4-Piece Drill Tap Kit - Includes: 6-32, 8-32, 10-32 and 1/4-20 bits                       | 36-601   |