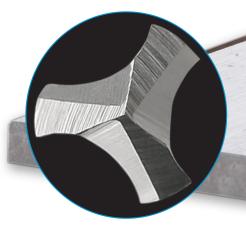

With the incorporated SmoothStart™ tip these drill taps start cutting faster and smoother providing the cleanest cut while minimizing thread damage extending the life of the bit.

While traditional drill taps have a single or double flute design, IDEAL® Drill taps come with 3-flute design providing faster chip removal and minimizing binding while drilling. The deburring cutting edge provides a clean hole and prevents over drilling.