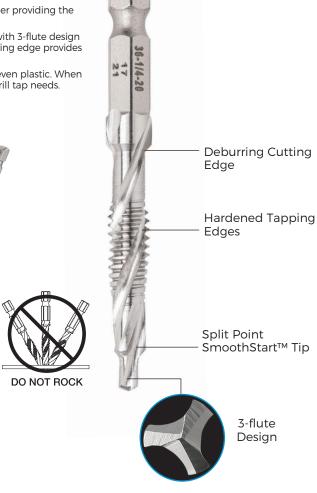

With the incorporated SmoothStart™ tip these drill taps start cutting faster and smoother providing the cleanest cut while minimizing thread damage extending the life of the bit.

While traditional drill taps have a single or double flute design, IDEAL® Drill taps come with 3-flute design providing faster chip removal and minimizing binding while drilling. The deburring cutting edge provides a clean hole and prevents over drilling.

### A WARNING Electrical and eye injury hazard.

Contact with live voltage may cause injury or death. Do not use on or near live voltage. Wear eye protection.

1/4 in. Hex Shank