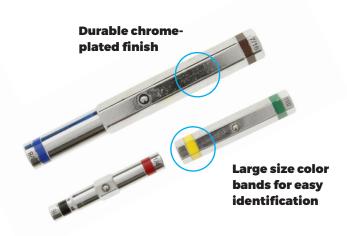

## 7-IN-1 NUT DRIVER

LIGHT WEIGHT | ERGONOMIC HANDLE

The 7-in-1 Nut driver provides seven tools in a small light weight design with an ergonomic handle to provide a comfortable grip and high torsion.

- · Includes: 1/4", 3/16", 3/8", 7/16", 5/16", 11/32", 9/16"
- · Durable chrome plated finish
- · Large size color bands for easy identification