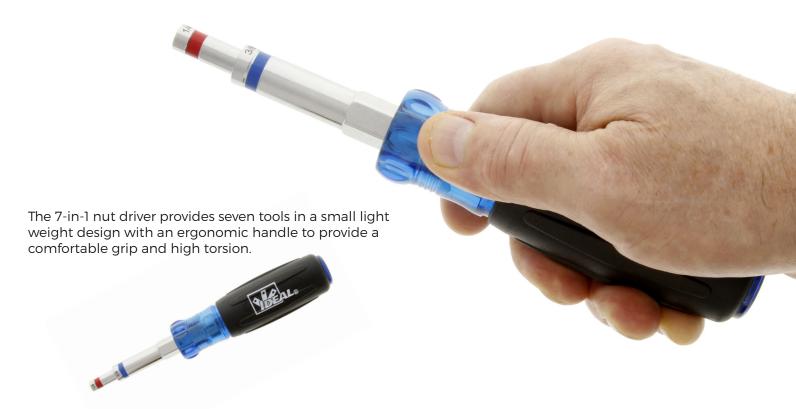

## 7-IN-1 NUT DRIVER

LIGHT WEIGHT | ERGONOMIC HANDLE

The 7-in-1 Nut driver provides seven tools in a small light weight design with an ergonomic handle to provide a comfortable grip and high torsion.

- · Includes: 1/4", 3/16", 3/8", 7/16", 5/16", 11/32", 9/16"
- · Durable chrome plated finish
- · Large size color bands for easy identification