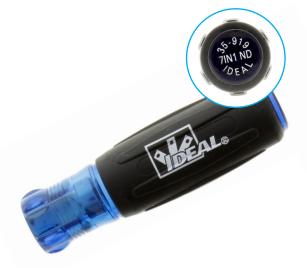

## LIGHT WEIGHT | ERGONOMIC HANDLE

| Description           | Part No. |
|-----------------------|----------|
| 7-in-1 Nut Driver Set | 35-919   |

3/16" 1/4" 5/16" 11/32" 3/8" 7/16" 9/16"

IDEAL INDUSTRIES, INC. 1800 S. Prairie Drive, Sycamore, IL 60178, USA / 815-895-5181 • 800-435-0705 in USA