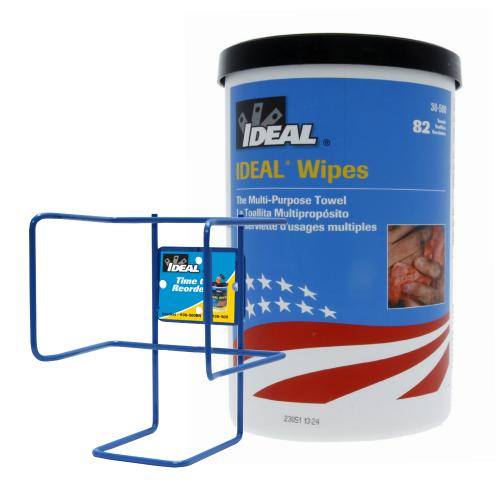

Attached, sealing lid retains moisture

Lid designed for easy access to one wipe at a time

Textured surface scrubs off difficult messes

| Description                          | Part No. |
|--------------------------------------|----------|
| IDEAL Wipes, 12 in. x 9 in. (82/can) | 38-500   |
| IDEAL Wipes Canister Bracket         | 38-500BR |