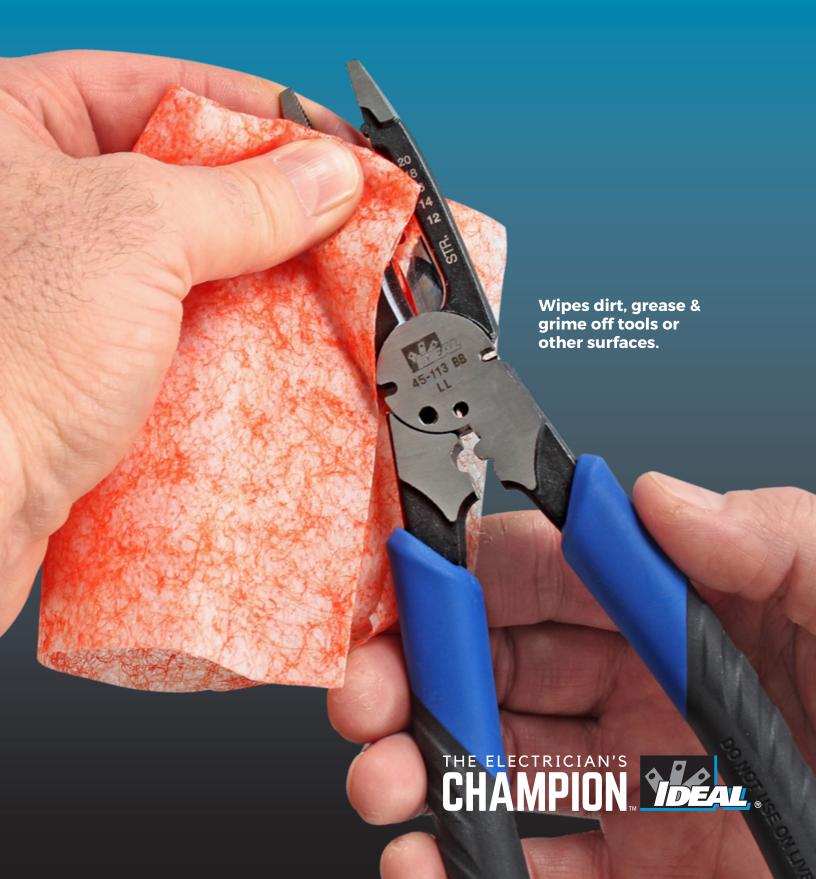

## HANDLES THE TOUGHEST JOBS

These industrial strength wipes are made to be used for the toughest clean-up jobs and are safe to use on hands. IDEAL Multi-Purpose Towels are infused with Vitamin E and natural hand moisturizers to leave hands feeling clean, soft, and residue-free. The extra-large size (12" x 9") is perfect for even large jobs of cleaning up dirt, grease, and grime. Cleaning agents soften the dirt, grease, and grime, while the scrubbing surface easily picks up the mess. One side of the wipe has a non-scratching, textured scrubbing surface, while the other is soft and smooth for use on delicate surfaces.

Attached, sealing lid retains moisture

Lid designed for easy access to one wipe at a time

Textured surface scrubs off difficult messes

| Description                          | Part No. |
|--------------------------------------|----------|
| IDEAL Wipes, 12 in. x 9 in. (82/can) | 38-500   |
| IDEAL Wipes Canister Bracket         | 38-500BR |