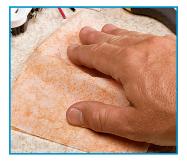

## HANDLES THE TOUGHEST JOBS

These industrial strength wipes are made to be used for the toughest clean-up jobs and are safe to use on hands. IDEAL Multi-Purpose Towels are infused with Vitamin E and natural hand moisturizers to leave hands feeling clean, soft, and residue-free. The extra-large size (12" x 9") is perfect for even large jobs of cleaning up dirt, grease, and grime. Cleaning agents soften the dirt, grease, and grime, while the scrubbing surface easily picks up the mess. One side of the wipe has a non-scratching, textured scrubbing surface, while the other is soft and smooth for use on delicate surfaces.