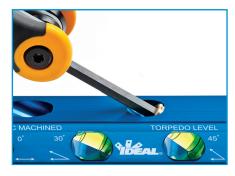

1. Remove the set screw with hex wrench

2. Remove O-ring and damaged vial

3. Insert new vial

4. Reinstall O-ring and set screw