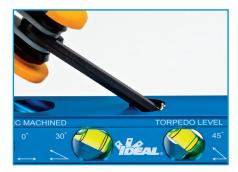

1. Remove the set screw with hex wrench

2. Remove O-ring and damaged vial

3. Insert new vial

4. Reinstall O-ring and set screw