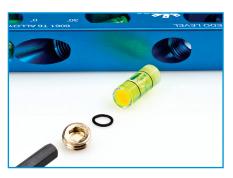

1. Remove the set screw with hex wrench

2. Remove O-ring and damaged vial

3. Insert new vial

4. Reinstall O-ring and set screw