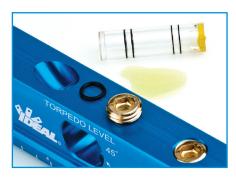

1. Remove the set screw with hex wrench

2. Remove O-ring and damaged vial

3. Insert new vial

4. Reinstall O-ring and set screw