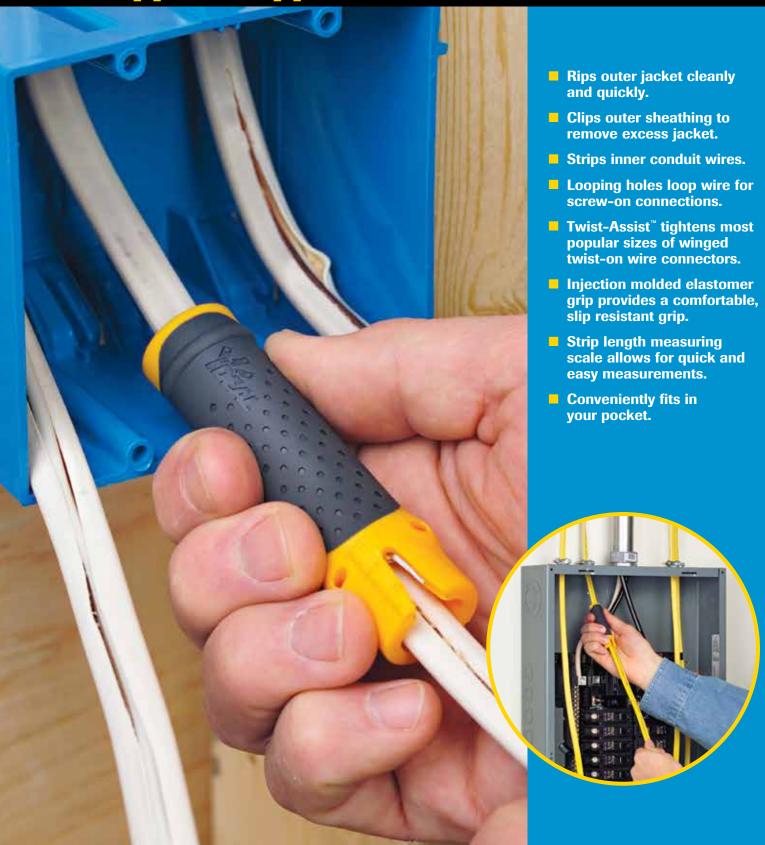

Lil' Ripper Stripper™

The Lil' Ripper Stripper  $^{\text{\tiny IM}}$  may be little in size, but it's big on function. With three separate stainless steel blades, you can rip, clip and strip with clean, quick motions. The textured handle provides a comfortable, slip-resistant grip that maintains it's integrity against perspiration, water, oil and chemicals. Use the specially designed Twist-Assist" end to tighten most winged twist-on wire connectors, and integral looping holes assist for easy screw on connections.

## Features Insert wire into specially Rapidly rips sheathing. designed blade. Clips sheathing clean. Strips wire carriers. Loops wires for Strip length gauge guide. screw connections.