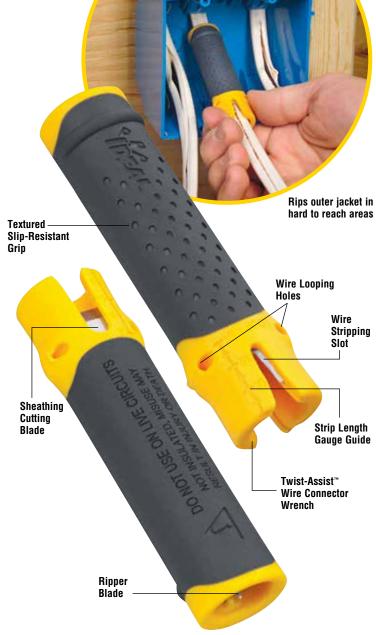

Lil' Ripper Stripper™

The Lil' Ripper Stripper  $^{\text{\tiny IM}}$  may be little in size, but it's big on function. With three separate stainless steel blades, you can rip, clip and strip with clean, quick motions. The textured handle provides a comfortable, slip-resistant grip that maintains it's integrity against perspiration, water, oil and chemicals. Use the specially designed Twist-Assist" end to tighten most winged twist-on wire connectors, and integral looping holes assist for easy screw on connections.

## Features Insert wire into specially Rapidly rips sheathing. designed blade. Clips sheathing clean. Strips wire carriers. Loops wires for Strip length gauge guide. screw connections.