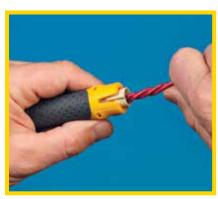

## Twist-Assist™ **Wire Connector Wrench**

Easily tightens most wing style twist-on wire connectors. The textured elastomer grip provides excellent torque and resists perspiration, water, oil and chemicals.